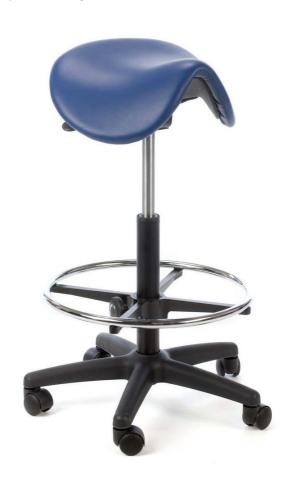

## STANDARD SADDLE STOOLS

The Standard Saddle Stools provide ergonomic seating solutions at an affordable price. These stools are available as standard or high models with a foot support ring fitted. Both models have a 53cm diameter base to maximise legroom, and have a seat tilt facility for additional comfort and positioning.

## **Model 1019**

Saddle Stool - High Version

Height Range 54-74cm

Foot Support Ring Fitted

Model 1077 Saddle Stool - High Version with aluminium base and chrome strut (not shown)

**Model 1123** Glides for added stability **Model 1125** Manual Braked Castors