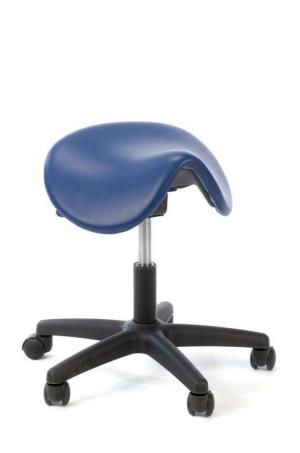

## STANDARD SADDLE STOOLS

The Standard Saddle Stools provide ergonomic seating solutions at an affordable price. These stools are available as standard or high models with a foot support ring fitted. Both models have a 53cm diameter base to maximise legroom, and have a seat tilt facility for additional comfort and positioning.

## **Model 1018**

Saddle Stool - Standard

Height Range 45-59cm

Model 1076 Saddle stool with aluminium

base and chrome strut (not shown)